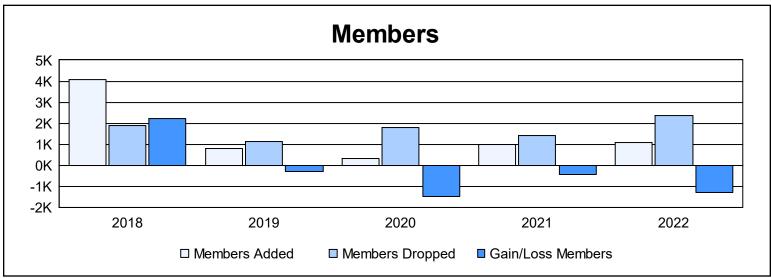

District 3231A3 As of June 2022 Cumulative

| Year      | New<br>Clubs | Dropped<br>Clubs | Gain/<br>Loss<br>Clubs | New<br>Members | Charter<br>Members | Reinstate<br>Members | Transfer<br>Members | Total<br>Member<br>Added | Total<br>Members<br>Dropped | Gain/<br>Loss<br>Members |
|-----------|--------------|------------------|------------------------|----------------|--------------------|----------------------|---------------------|--------------------------|-----------------------------|--------------------------|
| 2017-2018 | 27           | 6                | 21                     | 2,835          | 1,178              | 50                   | 24                  | 4,087                    | 1,878                       | 2,209                    |
| 2018-2019 | 6            | 1                | 5                      | 466            | 248                | 55                   | 45                  | 814                      | 1,114                       | -300                     |
| 2019-2020 | 0            | 4                | -4                     | 219            | 24                 | 51                   | 11                  | 305                      | 1,781                       | -1,476                   |
| 2020-2021 | 11           | 7                | 4                      | 496            | 355                | 90                   | 25                  | 966                      | 1,397                       | -431                     |
| 2021-2022 | 6            | 3                | 3                      | 589            | 311                | 57                   | 107                 | 1,064                    | 2,375                       | -1,311                   |
| Average   | 10           | 4                | 6                      | 921            | 423                | 61                   | 42                  | 1,447                    | 1,709                       | -262                     |